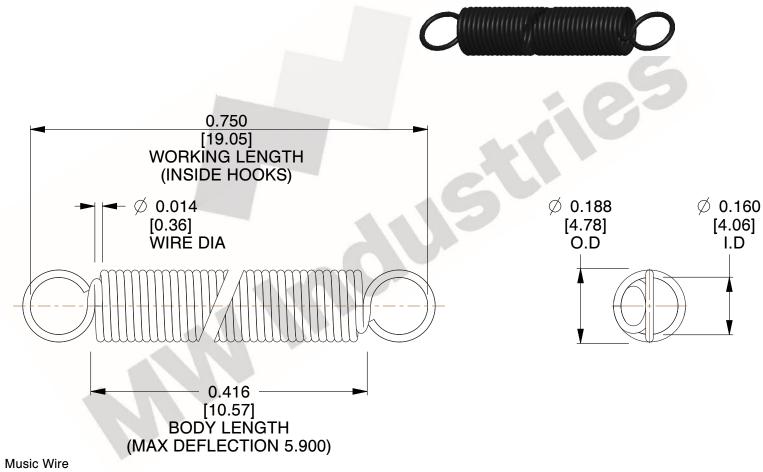

NOTES:

1. Material: Music Wire

2. Finish:

3. Sugg Max. Load: 0.550 (lbs) 4. Sugg Max. Deflection: 5.900 (in)

5. All Drawing Dimensions are in Inches [mm]

6. Coil Count

makes no representations, warranties or guarantees as to the appropriateness, accuracy, completeness, or suitability for any purpose, of the file, information or specifications. You are solely responsible for the use of the file, information or specifications.

3.000

SCALE

COMPONENT **SPRINGS** UNIT **ZZ3-11** INCH [mm] SHEET **EXTENSION SPRINGS** 1 of 1