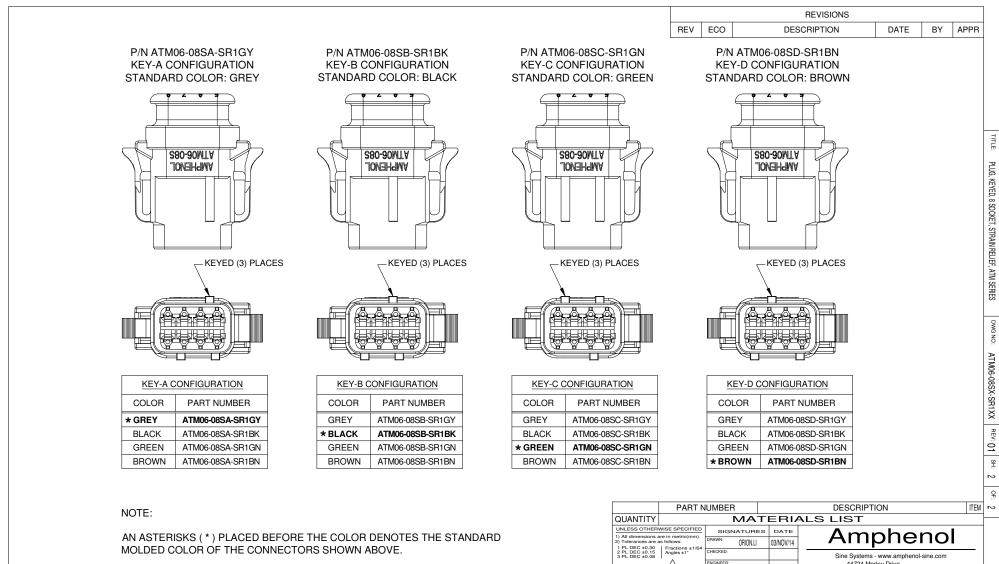

|



OTHER COLORS SHOWN ARE AVAILABLE VIA SPECIAL ORDER.



## **ATM Series™** - Contact Size 20 Options

| Machined Contacts, Sockets & Pins |                                                     |    |          |          |
|-----------------------------------|-----------------------------------------------------|----|----------|----------|
| Part Number                       | Description                                         |    | AWG      | Туре     |
| AT60-010-2031                     | Male Contact - Pin, Gold-plated                     |    | 16-18    | Machined |
| AT62-005-20141                    | Female Contact - Socket, Gold-plated 20 16-         |    | 16-18    | Machined |
| AT60-010-20141                    | Male Contact - Pin, Nickel-plated                   | 20 | 16-18