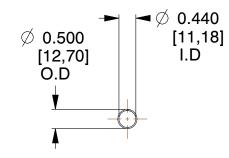

## **NOTES:**

1. Material : Spring Steel 2. Finish : Glod Irridite

3. Ends: Closed

4. Total Coils: 10.000

Sugg. Max. Deflection : 4.200 (in)
 Sugg. Max. Load : 2.300 (lbs)

7. All Drawing Dimensions are in Inches [mm]

0.400

SCALE

11772

COMPONENT

COMPRESSION SPRINGS

UNIT
INCH [mm]
SHEET

**SPRINGS** 

www.mwcomponents.com