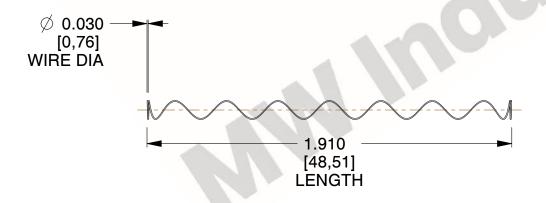

## **NOTES:**

1. Material : Spring Steel 2. Finish : Glod Irridite

3. Ends: Closed

4. Total Coils: 10.000

Sugg. Max. Deflection : 4.200 (in)
 Sugg. Max. Load : 2.300 (lbs)

7. All Drawing Dimensions are in Inches [mm]

0.400

SCALE

11772

COMPONENT

COMPRESSION SPRINGS

UNIT
INCH [mm]
SHEET

**SPRINGS** 

www.mwcomponents.com