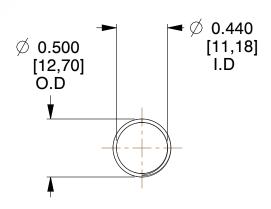

## **NOTES:**

Material : Spring Steel
 Finish : Glod Irridite

3. Ends : Closed and Ground

4. Total Coils: 10.000

Sugg. Max. Deflection : 2.100 (in)
 Sugg. Max. Load : 2.300 (lbs)

7. All Drawing Dimensions are in Inches [mm]