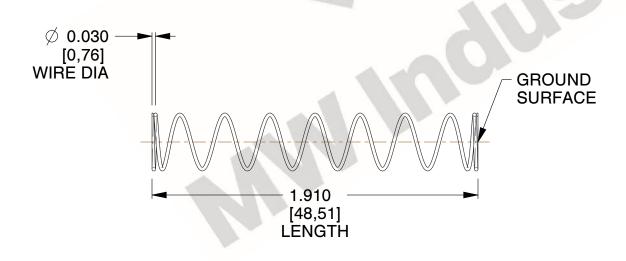

## **NOTES:**

Material : Spring Steel
 Finish : Glod Irridite

3. Ends : Closed and Ground

4. Total Coils: 10.000

Sugg. Max. Deflection : 2.100 (in)
 Sugg. Max. Load : 2.300 (lbs)

7. All Drawing Dimensions are in Inches [mm]