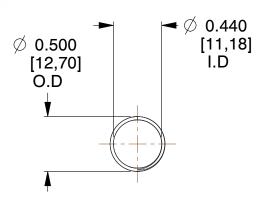

## **NOTES:**

1. Material : Stainless Steel

2. Finish: Glod Irridite

3. Ends: Closed and Ground

4. Total Coils: 10.000

5. Sugg. Max. Deflection : 0.900 (in)6. Sugg. Max. Load : 2.300 (lbs)

7. All Drawing Dimensions are in Inches [mm]