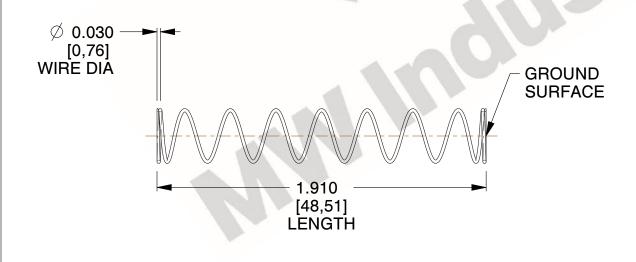

## **NOTES:**

1. Material : Stainless Steel

2. Finish: Glod Irridite

3. Ends: Closed and Ground

4. Total Coils: 10.000

5. Sugg. Max. Deflection : 0.900 (in)6. Sugg. Max. Load : 2.300 (lbs)

7. All Drawing Dimensions are in Inches [mm]

1.143

SCALE

11772

COMPONENT

COMPRESSION SPRINGS

UNIT
INCH [mm]
SHEET

**SPRINGS** 

1 of 1