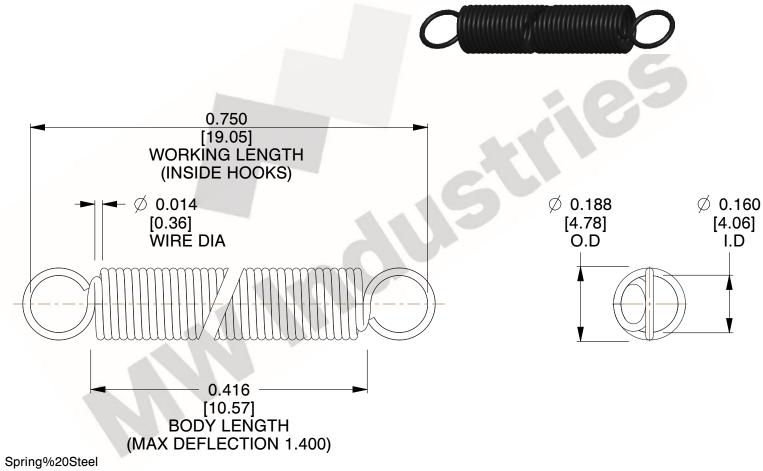

NOTES:

1. Material: Spring%20Steel

2. Finish:

3. Sugg Max. Load: 0.550 (lbs) 4. Sugg Max. Deflection: 1.400 (in)

5. All Drawing Dimensions are in Inches [mm]

6. Coil%20Count%2

This file and any associated information and specifications are provided for reference and evaluation purposes only, and is subject to change without notice. MW Industries makes no representations, warranties or guarantees as to the appropriateness, accuracy, completeness, or suitability for any purpose, of the file, information or specifications. You are solely responsible for the use of the file, information or specifications.

3.000

SCALE

UNIT **ZZ3-11** INCH [mm] SHEET **EXTENSION SPRINGS** 1 of 1

**SPRINGS** 

**COMPONENT**