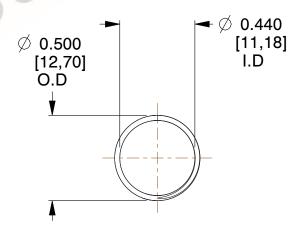

## **NOTES:**

1. Material : Stainless Steel

2. Finish: Glod Irridite

3. Ends: Closed and Ground

4. Total Coils: 10.000

5. Sugg. Max. Deflection: 1.100 (in)6. Sugg. Max. Load: 2.300 (lbs)

7. All Drawing Dimensions are in Inches [mm]