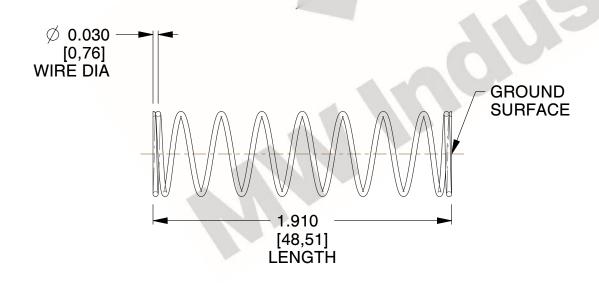

## **NOTES:**

1. Material : Stainless Steel

2. Finish: Glod Irridite

3. Ends: Closed and Ground

4. Total Coils: 10.000

5. Sugg. Max. Deflection: 1.100 (in)6. Sugg. Max. Load: 2.300 (lbs)

7. All Drawing Dimensions are in Inches [mm]