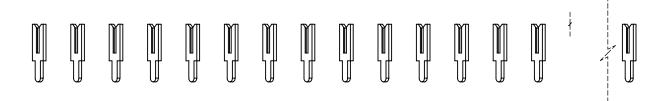

THIS IS A C.A.D. GENERATED DRAWING DO NOT MAKE MANUAL REVISIONS TO MASTER.

ISSUE NUMBER

(1)

CONTACT 100-290-253

.200 CONTACT SPACING TOTAL NUMBER OF CONTACTS = 58

NOTE: CONTACTS ARE HELD IN A CARRIER FOR EASE OF ASSEMBLY