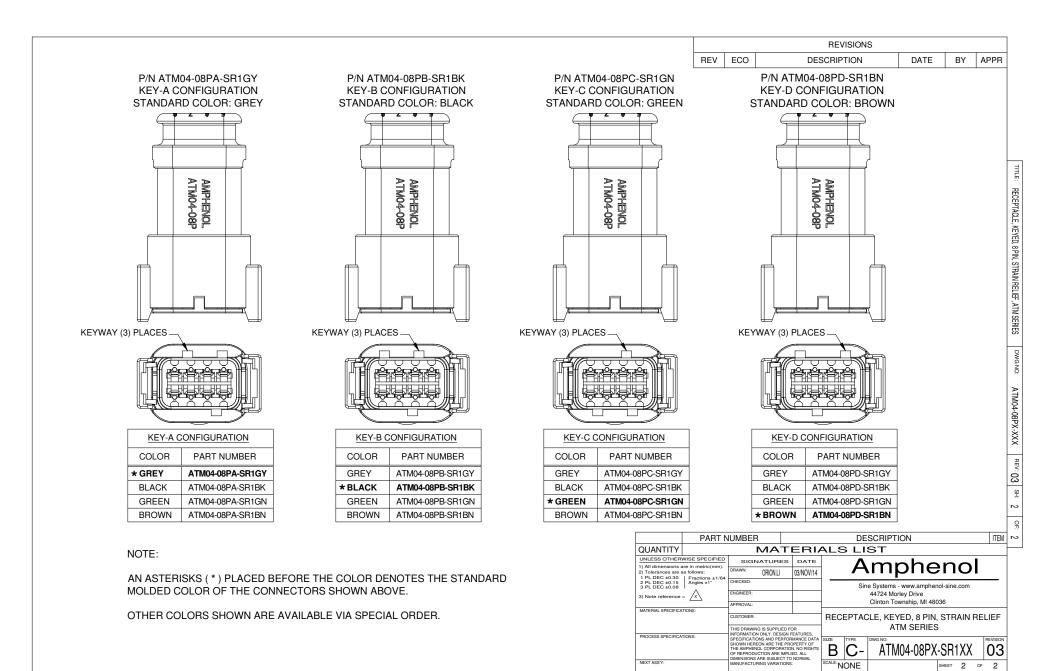

SHEET 2 OF 2

## **ATM Series™** - Contact Size 20 Options

| Machined Contacts, Sockets & Pins |                                                    |    |          |          |
|-----------------------------------|----------------------------------------------------|----|----------|----------|
| Part Number                       | Description                                        |    | AWG      | Туре     |
| AT60-010-2031                     | Male Contact - Pin, Gold-plated                    | 20 | 16-18    | Machined |
| AT62-005-20141                    | Female Contact - Socket, Gold-plated               | 20 | 16-18    | Machined |
| AT60-010-20141                    | Male Contact - Pin, Nickel-plated                  | 20 | 16-18    | Machined |
| AT62-005-2031