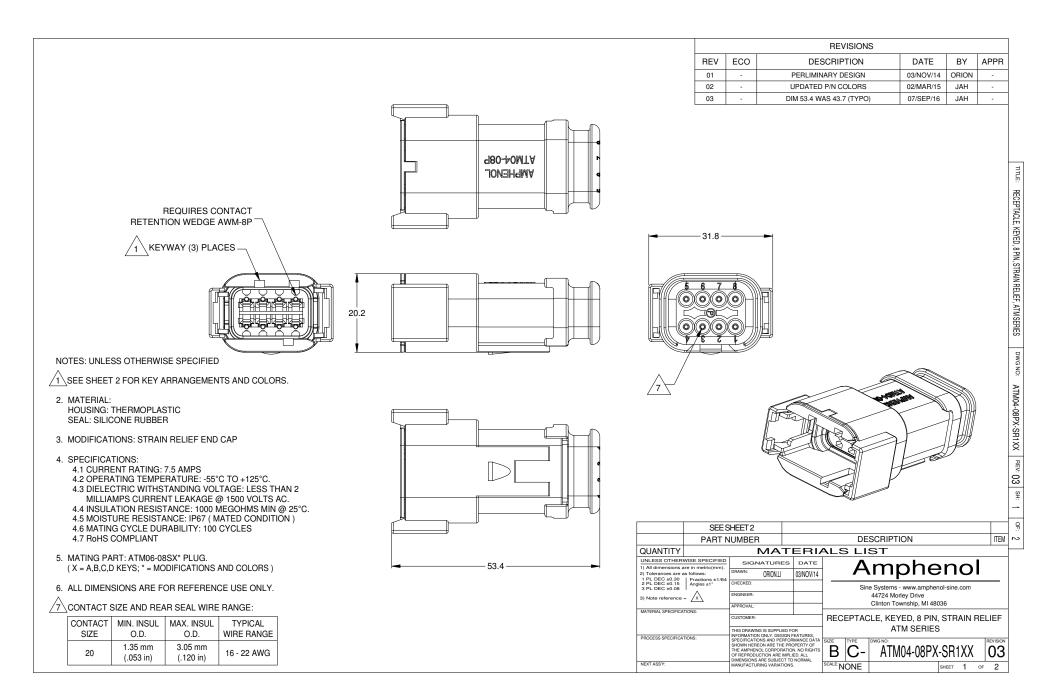

SHEET 2 OF 2

## **ATM Series™** - Contact Size 20 Options

| Machined Contacts, Sockets & Pins |                                                    |    |          |          |
|-----------------------------------|----------------------------------------------------|----|----------|----------|
| Part Number                       | Description                                        |    | AWG      | Туре     |
| AT60-010-2031                     | Male Contact - Pin, Gold-plated                    | 20 | 16-18    | Machined |
| AT62-005-20141                    | Female Contact - Socket, Gold-plated               | 20 | 16-18    | Machined |
| AT60-010-20141                    | Male Contact - Pin, Nickel-plated                  | 20 | 16-18    | Machined |
| AT62-005-2031