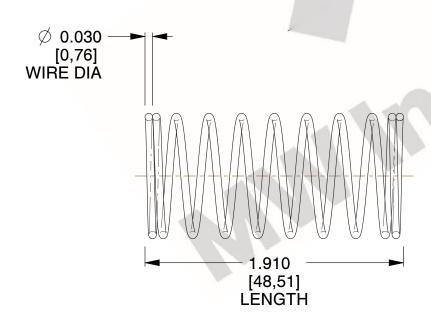

## **NOTES:**

1. Material: Music Wire 2. Finish: Glod Irridite

3. Ends: Closed

4. Total Coils: 10.000

5. Sugg. Max. Deflection: 0.610 (in) 6. Sugg. Max. Load : 2.300 (lbs)

7. All Drawing Dimensions are in Inches [mm]