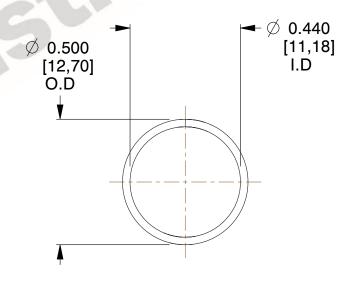

## **NOTES:**

1. Material: Music Wire 2. Finish: Glod Irridite

3. Ends: Closed

4. Total Coils: 10.000

5. Sugg. Max. Deflection: 0.610 (in) 6. Sugg. Max. Load : 2.300 (lbs)

7. All Drawing Dimensions are in Inches [mm]