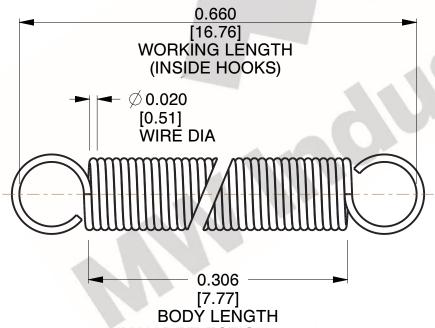

NOTES:

1. Material : Music%20Wire

(MAX DEFLECTION 5.100)

2. Finish: No finish

3. Sugg Max. Load: 2.000 (lbs)

4. Deflection: 5.100 (in)

5. All Drawing Dimensions are in Inches [mm]

6. Coil%20Count%2C%

3.000

SCALE

COMPONENT SPRINGS

B3-25

UNIT

INCH [mm]

SHEET

EXTENSION SPRINGS

1 of 1