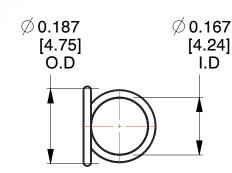

NOTES:

1. Material : Music%20Wire

(MAX DEFLECTION 5.100)

2. Finish: No finish

3. Sugg Max. Load: 2.000 (lbs)

4. Deflection: 5.100 (in)

5. All Drawing Dimensions are in Inches [mm]

6. Coil%20Count%2C%