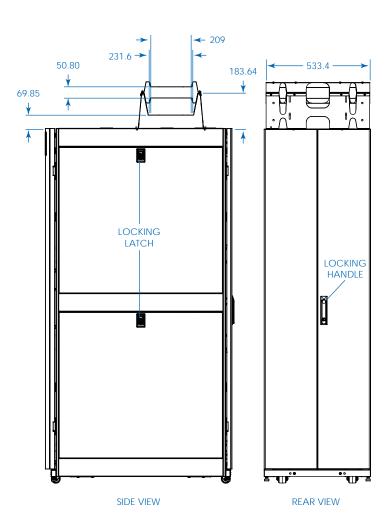

SRX42UB SRX42UBEXP

1111 W. 35th Street Chicago, IL 60609 USA 773.869.1234 www.tripplite.com

Dimensions: mm

Tripp Lite has a policy of continuous improvement. Specifications are subject to change without notice.