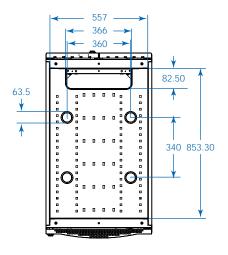

**CROSS SECTION A** 

MODELS:
SRX42UB
SRX42UBEXP

Dimensions: mm

Tripp Lite has a policy of continuous improvement. Specifications are subject to change without notice.

BOTTOM VIEW TOP VIEW

OPTIONAL SRCABLETRAY
AND SRCABLETRAYEXP CABLE
MANAGEMENT ACCESSORIES
SHOWN (MOUNTING
POSITION ADJUSTS TO
ACCOMMODATE A WIDE
RANGE OF APPLICATIONS)