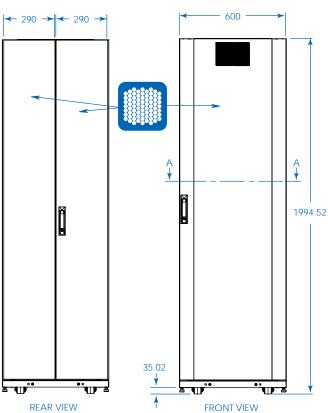

## SEE NEXT PAGE FOR DETAILED UNIT MEASUREMENTS

1111 W. 35th Street Chicago, IL 60609 USA 773.869.1234 www.tripplite.com

| Specifications                 | C C US Electroic Industries Alliance Rolls Control of the Control |
|--------------------------------|-------------------------------------------------------------------------------------------------------------------------------------------------------------------------------------------------------------------------------------------------------------------------------------------------------------------------------------------------------------------------------------------------------------------------------------------------------------------------------------------------------------------------------------------------------------------------------------------------------------------------------------------------------------------------------------------------------------------------------------------------------------------------------------------------------------------------------------------------------------------------------------------------------------------------------------------------------------------------------------------------------------------------------------------------------------------------------------------------------------------------------------------------------------------------------------------------------------------------------------------------------------------------------------------------------------------------------------------------------------------------------------------------------------------------------------------------------------------------------------------------------------------------------------------------------------------------------------------------------------------------------------------------------------------------------------------------------------------------------------------------------------------------------------------------------------------------------------------------------------------------------------------------------------------------------------------------------------------------------------------------------------------------------------------------------------------------------------------------------------------------------|
| Model                          | SRX42UB                                                                                                                                                                                                                                                                                                                                                                                                                                                                                                                                                                                                                                                                                                                                                                                                                                                                                                                                                                                                                                                                                                                                                                                                                                                                                                                                                                                                                                                                                                                                                                                                                                                                                                                                                                                                                                                                                                                                                                                                                                                                                                                       |
| Rack Spaces                    | 42U                                                                                                                                                                                                                                                                                                                                                                                                                                                                                                                                                                                                                                                                                                                                                                                                                                                                                                                                                                                                                                                                                                                                                                                                                                                                                                                                                                                                                                                                                                                                                                                                                                                                                                                                                                                                                                                                                                                                                                                                                                                                                                                           |
| Stationary Load Capacity       | 1360 kg                                                                                                                                                                                                                                                                                                                                                                                                                                                                                                                                                                                                                                                                                                                                                                                                                                                                                                                                                                                                                                                                                                                                                                                                                                                                                                                                                                                                                                                                                                                                                                                                                                                                                                                                                                                                                                                                                                                                                                                                                                                                                                                       |
| Rolling Load Capacity          | 1020 kg                                                                                                                                                                                                                                                                                                                                                                                                                                                                                                                                                                                                                                                                                                                                                                                                                                                                                                                                                                                                                                                                                                                                                                                                                                                                                                                                                                                                                                                                                                                                                                                                                                                                                                                                                                                                                                                                                                                                                                                                                                                                                                                       |
| Unit Dimensions (H x W x D)    | 1994 x 600 x 1048 mm                                                                                                                                                                                                                                                                                                                                                                                                                                                                                                                                                                                                                                                                                                                                                                                                                                                                                                                                                                                                                                                                                                                                                                                                                                                                                                                                                                                                                                                                                                                                                                                                                                                                                                                                                                                                                                                                                                                                                                                                                                                                                                          |
| Shipping Dimensions (H x W x I | D) 2121 x 654 x 660 mm                                                                                                                                                                                                                                                                                                                                                                                                                                                                                                                                                                                                                                                                                                                                                                                                                                                                                                                                                                                                                                                                                                                                                                                                                                                                                                                                                                                                                                                                                                                                                                                                                                                                                                                                                                                                                                                                                                                                                                                                                                                                                                        |
| Unit Weight                    | 136 kg                                                                                                                                                                                                                                                                                                                                                                                                                                                                                                                                                                                                                                                                                                                                                                                                                                                                                                                                                                                                                                                                                                                                                                                                                                                                                                                                                                                                                                                                                                                                                                                                                                                                                                                                                                                                                                                                                                                                                                                                                                                                                                                        |
| Shipping Weight                | 150 kg                                                                                                                                                                                                                                                                                                                                                                                                                                                                                                                                                                                                                                                                                                                                                                                                                                                                                                                                                                                                                                                                                                                                                                                                                                                                                                                                                                                                                                                                                                                                                                                                                                                                                                                                                                                                                                                                                                                                                                                                                                                                                                                        |
| Standards                      | UL 60950, IP20; EIA/ECA-310-E, ETSI,                                                                                                                                                                                                                                                                                                                                                                                                                                                                                                                                                                                                                                                                                                                                                                                                                                                                                                                                                                                                                                                                                                                                                                                                                                                                                                                                                                                                                                                                                                                                                                                                                                                                                                                                                                                                                                                                                                                                                                                                                                                                                          |
|                                | RoHS Compliant                                                                                                                                                                                                                                                                                                                                                                                                                                                                                                                                                                                                                                                                                                                                                                                                                                                                                                                                                                                                                                                                                                                                                                                                                                                                                                                                                                                                                                                                                                                                                                                                                                                                                                                                                                                                                                                                                                                                                                                                                                                                                                                |
| Model                          | SRX42UBEXP (Identical to SRX42UB, but without side panels                                                                                                                                                                                                                                                                                                                                                                                                                                                                                                                                                                                                                                                                                                                                                                                                                                                                                                                                                                                                                                                                                                                                                                                                                                                                                                                                                                                                                                                                                                                                                                                                                                                                                                                                                                                                                                                                                                                                                                                                                                                                     |
| Unit Weight                    | 102 kg                                                                                                                                                                                                                                                                                                                                                                                                                                                                                                                                                                                                                                                                                                                                                                                                                                                                                                                                                                                                                                                                                                                                                                                                                                                                                                                                                                                                                                                                                                                                                                                                                                                                                                                                                                                                                                                                                                                                                                                                                                                                                                                        |
| Shipping Weight                | 117 kg                                                                                                                                                                                                                                                                                                                                                                                                                                                                                                                                                                                                                                                                                                                                                                                                                                                                                                                                                                                                                                                                                                                                                                                                                                                                                                                                                                                                                                                                                                                                                                                                                                                                                                                                                                                                                                                                                                                                                                                                                                                                                                                        |

**CROSS SECTION A** 

MODELS:
SRX42UB
SRX42UBEXP

Dimensions: mm

Tripp Lite has a policy of continuous improvement. Specifications are subject to change without notice.

BOTTOM VIEW TOP VIEW

OPTIONAL SRCABLETRAY
AND SRCABLETRAYEXP CABLE
MANAGEMENT ACCESSORIES
SHOWN (MOUNTING
POSITION ADJUSTS TO
ACCOMMODATE A WIDE
RANGE OF APPLICATIONS)

SRX42UB SRX42UBEXP

1111 W. 35th Street Chicago, IL 60609 USA 773.869.1234 www.tripplite.com

Dimensions: mm

Tripp Lite has a policy of continuous improvement. Specifications are subject to change without notice.