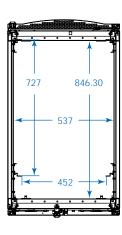

**CROSS SECTION A** 

MODELS:
SRX42UB
SRX42UBEXP

Dimensions: mm

Tripp Lite has a policy of continuous improvement. Specifications are subject to change without notice.

BOTTOM VIEW TOP VIEW

OPTIONAL SRCABLETRAY
AND SRCABLETRAYEXP CABLE
MANAGEMENT ACCESSORIES
SHOWN (MOUNTING
POSITION ADJUSTS TO
ACCOMMODATE A WIDE
RANGE OF APPLICATIONS)