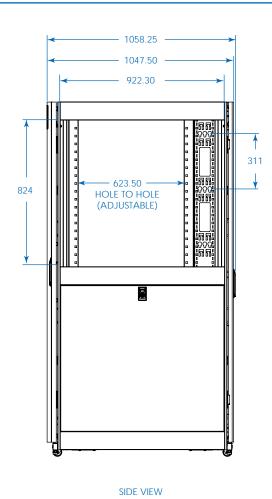

**CROSS SECTION A** 

MODELS:
SRX42UB
SRX42UBEXP

Dimensions: mm

Tripp Lite has a policy of continuous improvement. Specifications are subject to change without notice.

BOTTOM VIEW TOP VIEW

OPTIONAL SRCABLETRAY
AND SRCABLETRAYEXP CABLE
MANAGEMENT ACCESSORIES
SHOWN (MOUNTING
POSITION ADJUSTS TO
ACCOMMODATE A WIDE
RANGE OF APPLICATIONS)

SRX42UB SRX42UBEXP

1111 W. 35th Street Chicago, IL 60609 USA 773.869.1234 www.tripplite.com

Dimensions: mm

Tripp Lite has a policy of continuous improvement. Specifications are subject to change without notice.