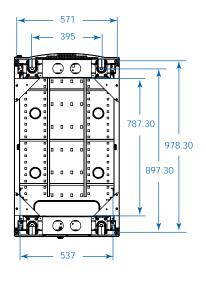

**CROSS SECTION A** 

MODELS:
SRX42UB
SRX42UBEXP

Dimensions: mm

Tripp Lite has a policy of continuous improvement. Specifications are subject to change without notice.

BOTTOM VIEW TOP VIEW

OPTIONAL SRCABLETRAY
AND SRCABLETRAYEXP CABLE
MANAGEMENT ACCESSORIES
SHOWN (MOUNTING
POSITION ADJUSTS TO
ACCOMMODATE A WIDE
RANGE OF APPLICATIONS)