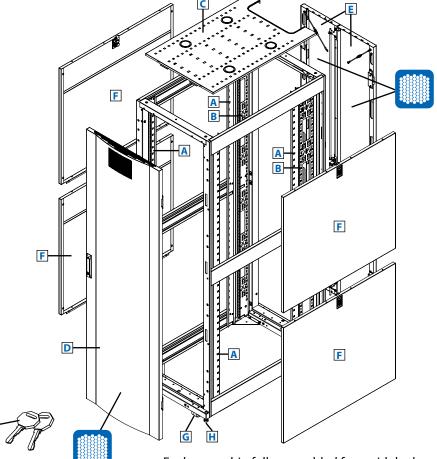

Exceeds Server OEM Requirements

Integrated Square Hole **Baying Tabs** Mounting

A Adjustable Mounting Rails

**B** Adjustable PDU Mounting **Rails with Toolless Mounting Slots** 

Stationary

- Roof Panel (Removable)
- Front Door (Lockable/Removable/Reversible)
- **E** Split Rear Doors (Lockable/Removable)
- F Side Panels (Lockable/Removable; not included with SRX42UBEXP)
- G Heavy-Duty Casters
- **H** Heavy-Duty Levelers
- (For doors and side panels.)

Also Includes: Owner's manual, 2 shipping/stabilizing brackets and rackmount equipment mounting hardware (50 cage nuts, 50 mounting screws, 50 nylon cup washers).

- Enclosures ship fully assembled for rapid deployment, but can be knocked down for easy reassembly in confined spaces
- · Modular design optimized for quick configuration and reconfiguration
- Ideal for rack-mount server, network and telecom applications