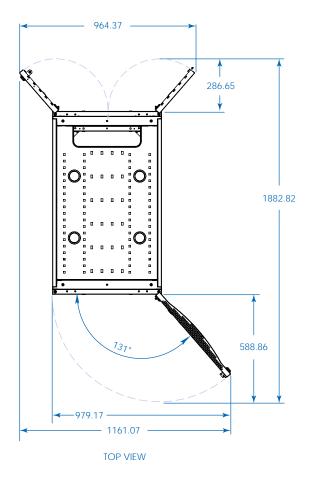

**CROSS SECTION A** 

MODELS:
SRX42UB
SRX42UBEXP

Dimensions: mm

Tripp Lite has a policy of continuous improvement. Specifications are subject to change without notice.

BOTTOM VIEW TOP VIEW

OPTIONAL SRCABLETRAY
AND SRCABLETRAYEXP CABLE
MANAGEMENT ACCESSORIES
SHOWN (MOUNTING
POSITION ADJUSTS TO
ACCOMMODATE A WIDE
RANGE OF APPLICATIONS)

SRX42UB SRX42UBEXP

1111 W. 35th Street Chicago, IL 60609 USA 773.869.1234 www.tripplite.com

Dimensions: mm

Tripp Lite has a policy of continuous improvement. Specifications are subject to change without notice.