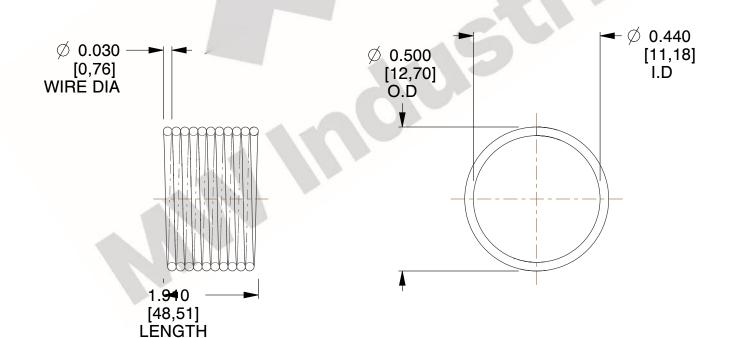

## **NOTES:**

1. Material: Stainless Steel

2. Finish: Glod Irridite

3. Ends: Closed

4. Total Coils: 10.000

Sugg. Max. Deflection: 0.030 (in)
 Sugg. Max. Load: 2.300 (lbs)

7. All Drawing Dimensions are in Inches [mm]