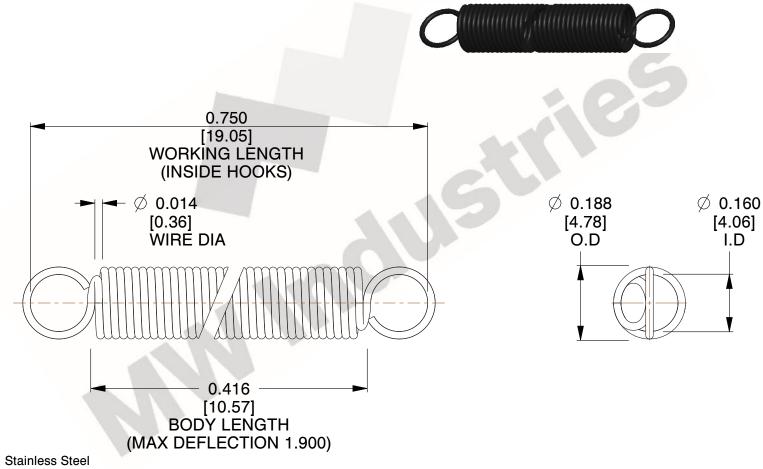

NOTES:

1. Material: Stainless Steel

2. Finish:

3. Sugg Max. Load: 0.550 (lbs) 4. Sugg Max. Deflection: 1.900 (in)

5. All Drawing Dimensions are in Inches [mm]

6. Coil Co

www.mwcomponents.com 800.237.5225

This file and any associated information and specifications are provided for reference and evaluation purposes only, and is subject to change without notice. MW Industries makes no representations, warranties or guarantees as to the appropriateness, accuracy, completeness, or suitability for any purpose, of the file, information or specifications. You are solely responsible for the use of the file, information or specifications.

3.000

SCALE

UNIT **ZZ3-11** INCH [mm] SHEET **EXTENSION SPRINGS** 1 of 1

**SPRINGS** 

COMPONENT