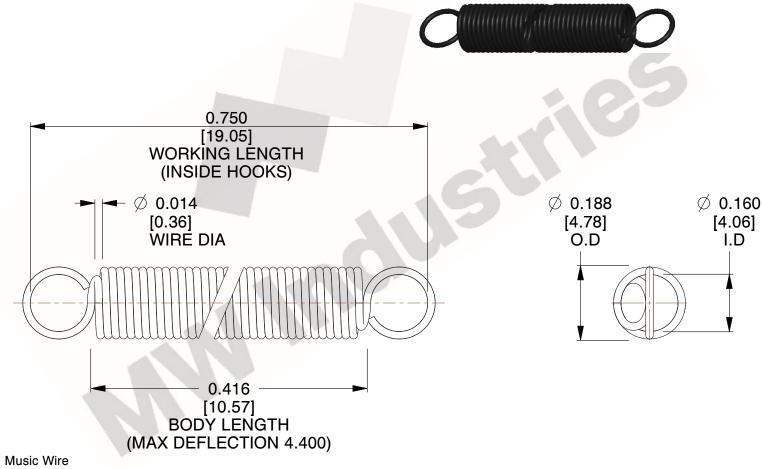

NOTES:

1. Material: Music Wire

2. Finish:

3. Sugg Max. Load: 0.550 (lbs) 4. Sugg Max. Deflection: 4.400 (in)

5. All Drawing Dimensions are in Inches [mm]

6. Coil C

This file and any associated information and specifications are provided for reference and evaluation purposes only, and is subject to change without notice. MW Industries makes no representations, warranties or guarantees as to the appropriateness, accuracy, completeness, or suitability for any purpose, of the file, information or specifications. You are solely responsible for the use of the file, information or specifications.