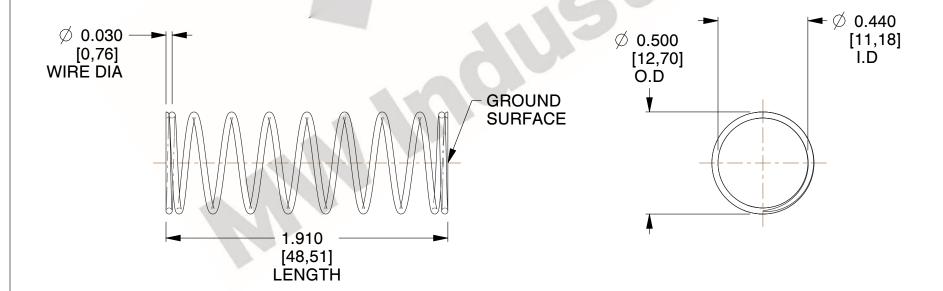

## **NOTES:**

1. Material : Stainless Steel

2. Finish: Glod Irridite

3. Ends: Closed and Ground

4. Total Coils: 10.000

5. Sugg. Max. Deflection: 0.500 (in)

6. Sugg. Max. Load : 2.300 (lbs)

7. All Drawing Dimensions are in Inches [mm]