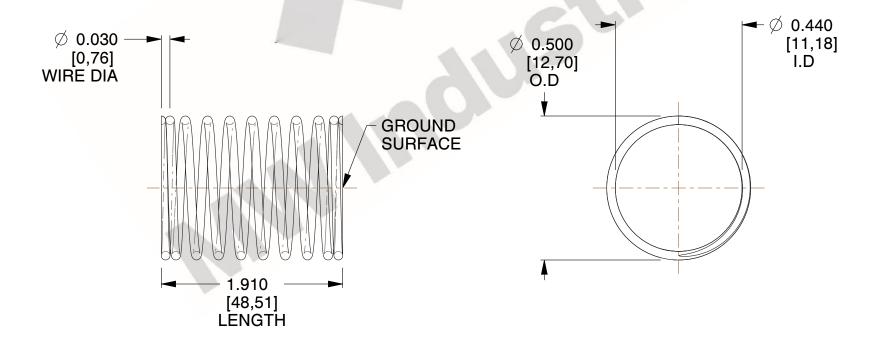

## **NOTES:**

Material : Hard Drawn
 Finish : Glod Irridite

3. Ends: Closed and Ground

4. Total Coils: 10.000

5. Sugg. Max. Deflection: 0.130 (in)6. Sugg. Max. Load: 2.300 (lbs)

7. All Drawing Dimensions are in Inches [mm]