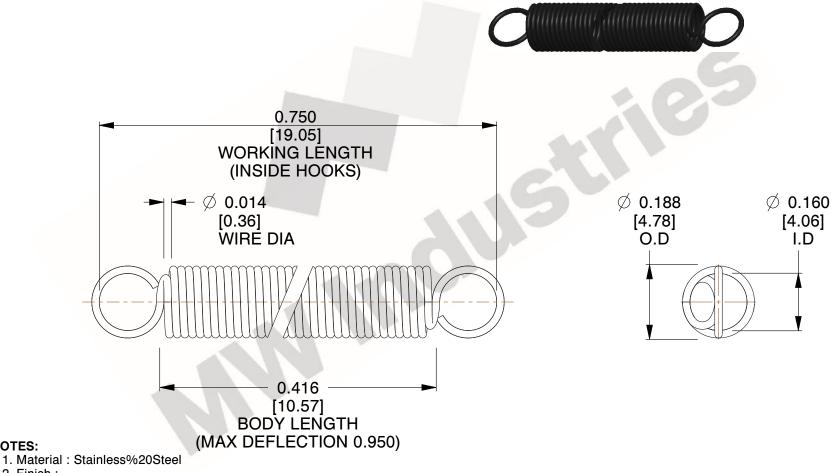

2. Finish: 3. Sugg Max. Load: 0.550 (lbs)

4. Sugg Max. Deflection: 0.950 (in)

5. All Drawing Dimensions are in Inches [mm]

6. Coil%2

NOTES:

This file and any associated information and specifications are provided for reference and evaluation purposes only, and is subject to change without notice. MW Industries makes no representations, warranties or guarantees as to the appropriateness, accuracy, completeness, or suitability for any purpose, of the file, information or specifications. You are solely responsible for the use of the file, information or specifications.

> SCALE 3.000

COMPONENT **SPRINGS** UNIT **ZZ3-11** INCH [mm] SHEET **EXTENSION SPRINGS** 1 of 1