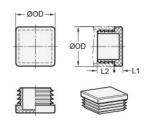

## **Product Specifications**

| Outside Diameter OD    | 12 mm        | Cap Length L1     | 4 mm                  |
|------------------------|--------------|-------------------|-----------------------|
| Body Length L2         | 8 mm         | Weight (Ibs)      | 0.002100              |
| Material Specification | Plastic      | Manufacturer      | JW Winco/ Otto Ganter |
| UPC                    | 634529238325 | Country of Origin | Italy                 |
| Tariff Code            | 7609.00.0000 | UNSPC             | 31162908              |