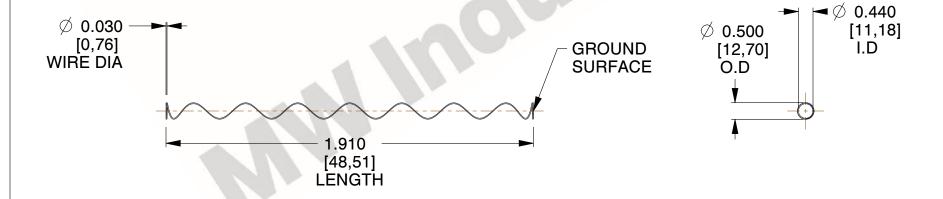

## **NOTES:**

1. Material : Spring Steel

2. Finish: Glod Irridite

3. Ends: Closed and Ground

4. Total Coils: 10.000

5. Sugg. Max. Deflection : 5.900 (in)6. Sugg. Max. Load : 2.300 (lbs)

7. All Drawing Dimensions are in Inches [mm]