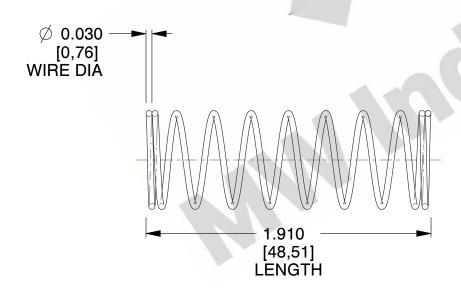

## **NOTES:**

Material : Music Wire
Finish : Glod Irridite

3. Ends: Closed

4. Total Coils: 10.000

Sugg. Max. Deflection: 1.200 (in)
Sugg. Max. Load: 2.300 (lbs)

7. All Drawing Dimensions are in Inches [mm]