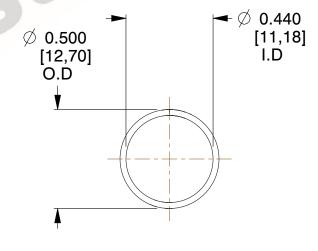

## **NOTES:**

Material : Music Wire
Finish : Glod Irridite

3. Ends: Closed

4. Total Coils: 10.000

Sugg. Max. Deflection: 1.200 (in)
Sugg. Max. Load: 2.300 (lbs)

7. All Drawing Dimensions are in Inches [mm]