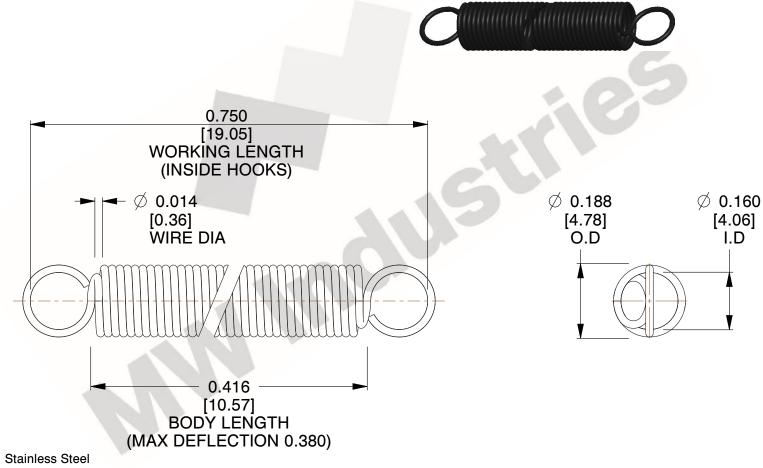

NOTES:

1. Material: Stainless Steel

2. Finish:

3. Sugg Max. Load: 0.550 (lbs) 4. Sugg Max. Deflection: 0.380 (in)

5. All Drawing Dimensions are in Inches [mm]

6. Coi

This file and any associated information and specifications are provided for reference and evaluation purposes only, and is subject to change without notice. MW Industries makes no representations, warranties or guarantees as to the appropriateness, accuracy, completeness, or suitability for any purpose, of the file, information or specifications. You are solely responsible for the use of the file, information or specifications.

> SCALE 3.000

| COMPONENT     | SPRINGS |           |
|---------------|---------|-----------|
| ZZ3-11        |         | UNIT      |
|               |         | INCH [mm] |
| EXTENSION SPE | PRINGS  | SHEET     |
|               |         | 1 of 1    |