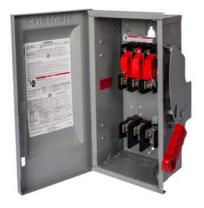

## **SIEMENS**

Data sheet US2:HF363RPV

Siemens Low Voltage Circuit Protection Heavy Duty Safety Switches. Type: ENCLOSED, SAFETY SWITCH Std: UL V. Rating: 600VDC A. Rating: 100A Wattage: 3W No. Of Poles: 3P F. Rating: 60Hz Action: SINGLE THROW Material: 304SS Enclosure: TYPE 3R. 2-3 point mounting holes. O. Cycles: 10000 O. Temperature: (-20F-120F) AMBIENT TEMPERATURE Environmental Conditions: OUTDOOR