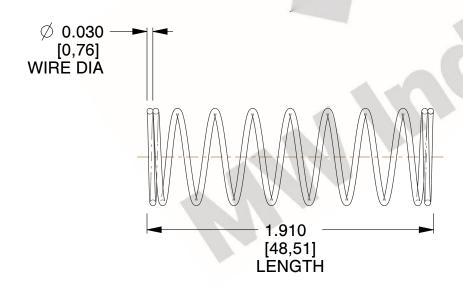

## **NOTES:**

1. Material: Music Wire 2. Finish: Glod Irridite

3. Ends: Closed

4. Total Coils: 10.000

5. Sugg. Max. Deflection: 1.000 (in) 6. Sugg. Max. Load: 2.300 (lbs)

7. All Drawing Dimensions are in Inches [mm]