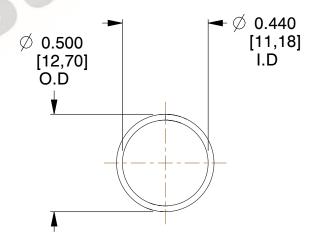

## **NOTES:**

1. Material: Music Wire 2. Finish: Glod Irridite

3. Ends: Closed

4. Total Coils: 10.000

5. Sugg. Max. Deflection: 1.000 (in) 6. Sugg. Max. Load: 2.300 (lbs)

7. All Drawing Dimensions are in Inches [mm]