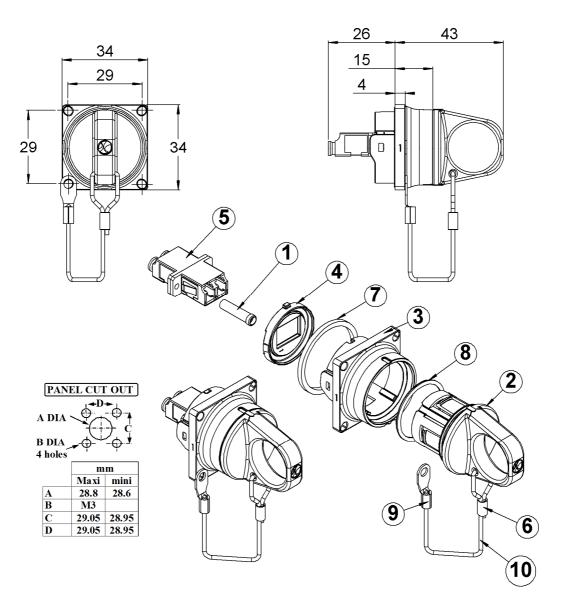

LC APC DUPLEX RECEPTACLE

PAGE 1/2 ISSUE 1430C SERIES PART NUMBER OPUS107200

Dimensions in mm

## **DESCRIPTION**

| REP | COMPONENT             | MATERIALS | PLATING |
|-----|-----------------------|-----------|---------|
| 1   | Specific adaptor cap  | PP        | -       |
| 2   | Protection cap        | ABS 10SS  | -       |
| 3   | Receptacle body       | PBT 30GF  | -       |
| 4   | LC Duplex insert      | PBT 30GF  | -       |
| 5   | LC APC duplex adaptor | -         | -       |
| 6   | Sleeve                | BRASS     | BBR     |
| 7   | Gasket panel sealing  | Silicone  | -       |
| 8   | O-ring                | Silicone  | -       |
| 9   | Lug                   | BRASS     | BBR     |
| 10  | Rope                  | PA        | -       |

## **Technical Data Sheet**

LC APC DUPLEX RECEPTACLE

PAGE 2/2 ISSUE 1430C SERIES PART NUMBER OPUS107200

Dimensions in mm