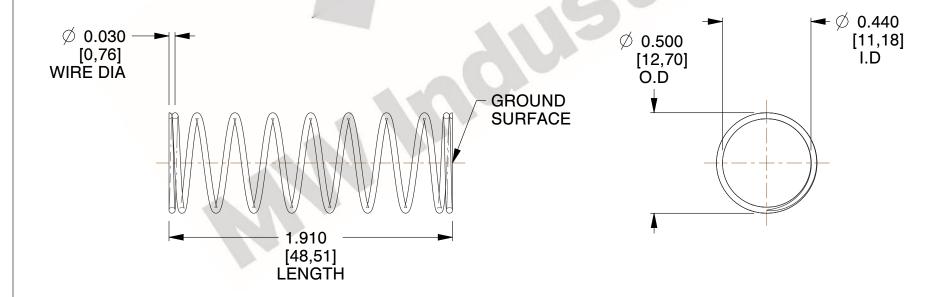

## **NOTES:**

1. Material: Stainless Steel

2. Finish: Glod Irridite

3. Ends: Closed and Ground

4. Total Coils: 10.000

5. Sugg. Max. Deflection: 1.000 (in)

6. Sugg. Max. Load : 2.300 (lbs)

7. All Drawing Dimensions are in Inches [mm]

SCALE

2.094

 COMPONENT
 SPRINGS

 11772
 UNIT

 INCH [mm]
 SHEET

**COMPRESSION SPRINGS** 

1 of 1