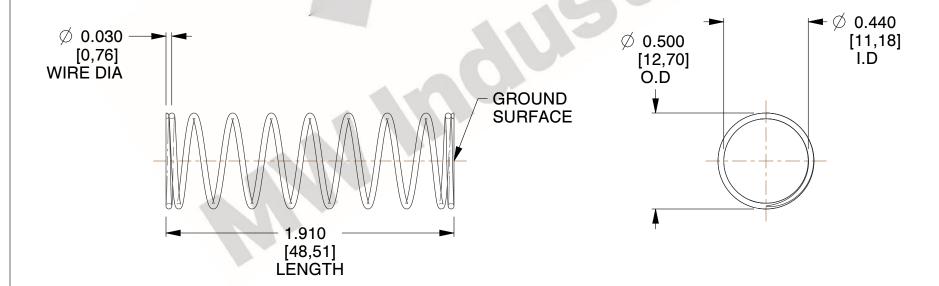

## **NOTES:**

1. Material : Spring Steel 2. Finish : Glod Irridite

3. Ends: Closed and Ground

4. Total Coils: 10.000

Sugg. Max. Deflection: 0.980 (in)
 Sugg. Max. Load: 2.300 (lbs)

7. All Drawing Dimensions are in Inches [mm]