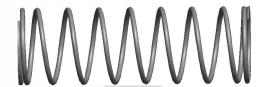

## **NOTES:**

1. Material : Spring Steel 2. Finish : Glod Irridite

3. Ends: Closed and Ground

4. Total Coils: 10.000

Sugg. Max. Deflection: 0.980 (in)
 Sugg. Max. Load: 2.300 (lbs)

7. All Drawing Dimensions are in Inches [mm]