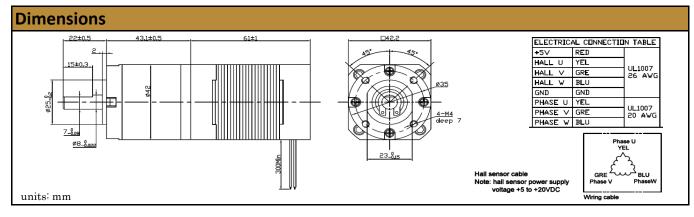

Contact Us for alternative solutions!

| Specifications |                  |
|----------------|------------------|
| Gearhead Type: | Planetary        |
| Motor Type:    | Brushless (BLDC) |
| Rated Voltage: | 24V DC           |
| Rated Speed:   | 392 rpm          |
| Rated Torque:  | 10 kg.cm         |
| Rated Current: | 3.35 A           |

| No-Load Speed:     | 580 rpm (+/- 10%)     |
|--------------------|-----------------------|
| No-Load Current:   | < 0.60 A              |
| Stall Torque:      | 36 kg.cm              |
| Stall Current:     | 12 A                  |
| Max. Power:        | 53 W                  |
| Termination Style: | Lead Wires (26/20AWG) |