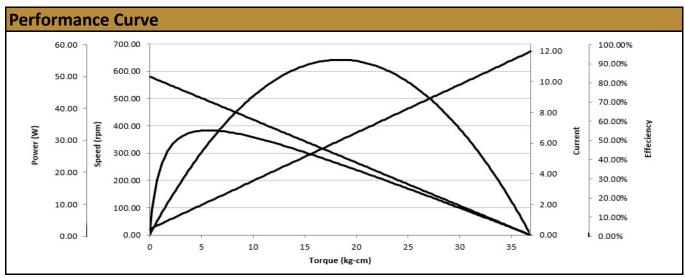

Contact Us for alternative solutions!

| Specifications |                  |
|----------------|------------------|
| Gearhead Type: | Planetary        |
| Motor Type:    | Brushless (BLDC) |
| Rated Voltage: | 24V DC           |
| Rated Speed:   | 392 rpm          |
| Rated Torque:  | 10 kg.cm         |
| Rated Current: | 3.35 A           |

| No-Load Speed:     | 580 rpm (+/- 10%)     |
|--------------------|-----------------------|
| No-Load Current:   | < 0.60 A              |
| Stall Torque:      | 36 kg.cm              |
| Stall Current:     | 12 A                  |
| Max. Power:        | 53 W                  |
| Termination Style: | Lead Wires (26/20AWG) |