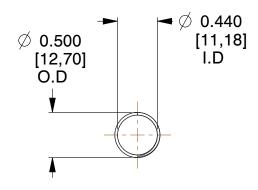

## **NOTES:**

1. Material: Stainless Steel

2. Finish: Glod Irridite

3. Ends: Closed and Ground

4. Total Coils: 10.000

5. Sugg. Max. Deflection: 1.300 (in)6. Sugg. Max. Load: 2.300 (lbs)

7. All Drawing Dimensions are in Inches [mm]

0.941

SCALE

11772

COMPONENT

COMPRESSION SPRINGS

UNIT
INCH [mm]
SHEET

1 of 1

**SPRINGS**