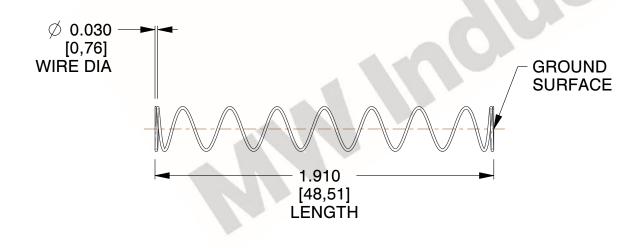

## **NOTES:**

1. Material: Stainless Steel

2. Finish: Glod Irridite

3. Ends: Closed and Ground

4. Total Coils: 10.000

5. Sugg. Max. Deflection: 1.300 (in)6. Sugg. Max. Load: 2.300 (lbs)

7. All Drawing Dimensions are in Inches [mm]

0.941

SCALE

11772

COMPONENT

COMPRESSION SPRINGS

UNIT
INCH [mm]
SHEET

1 of 1

**SPRINGS**