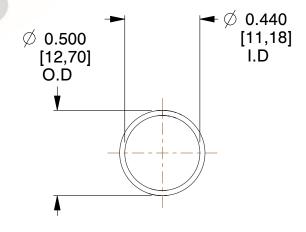

## **NOTES:**

1. Material: Stainless Steel

2. Finish: Glod Irridite

3. Ends: Closed

4. Total Coils: 10.000

5. Sugg. Max. Deflection: 0.450 (in) 6. Sugg. Max. Load: 2.300 (lbs)

7. All Drawing Dimensions are in Inches [mm]