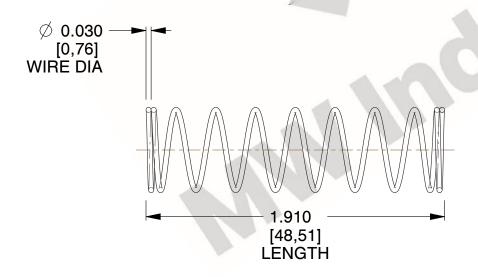

## **NOTES:**

1. Material: Stainless Steel

2. Finish: Glod Irridite

3. Ends: Closed

4. Total Coils: 10.000

5. Sugg. Max. Deflection: 0.450 (in) 6. Sugg. Max. Load: 2.300 (lbs)

7. All Drawing Dimensions are in Inches [mm]