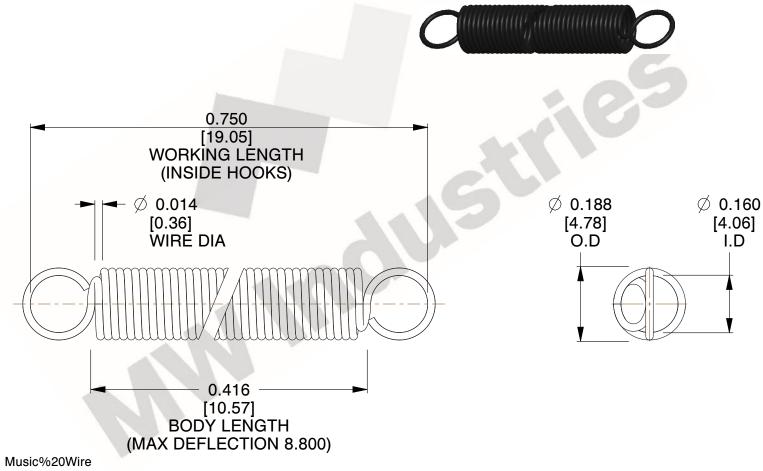

NOTES:

1. Material: Music%20Wire

2. Finish:

3. Sugg Max. Load: 0.550 (lbs) 4. Sugg Max. Deflection: 8.800 (in)

5. All Drawing Dimensions are in Inches [mm]

6. Coil%20Count%2

makes no representations, warranties or guarantees as to the appropriateness, accuracy, completeness, or suitability for any purpose, of the file, information or specifications.