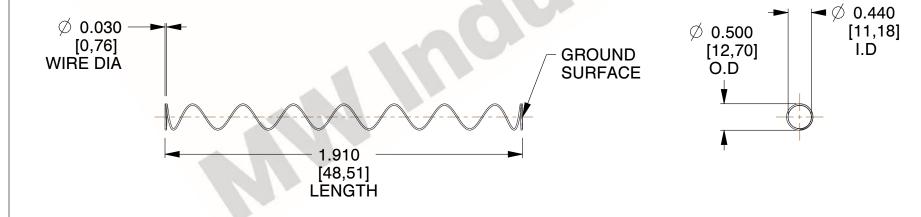

## **NOTES:**

1. Material : Stainless Steel

2. Finish: Glod Irridite

3. Ends: Closed and Ground

4. Total Coils: 10.000

Sugg. Max. Deflection: 3.700 (in)
 Sugg. Max. Load: 2.300 (lbs)

7. All Drawing Dimensions are in Inches [mm]