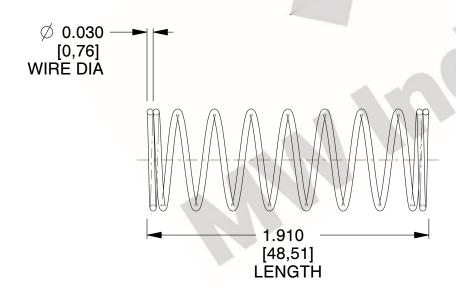

## **NOTES:**

Material : Hard Drawn
Finish : Glod Irridite

3. Ends: Closed

4. Total Coils: 10.000

Sugg. Max. Deflection: 0.640 (in)
Sugg. Max. Load: 2.300 (lbs)

7. All Drawing Dimensions are in Inches [mm]