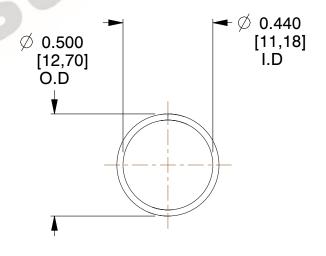

## **NOTES:**

Material : Hard Drawn
Finish : Glod Irridite

3. Ends: Closed

4. Total Coils: 10.000

Sugg. Max. Deflection: 0.640 (in)
Sugg. Max. Load: 2.300 (lbs)

7. All Drawing Dimensions are in Inches [mm]