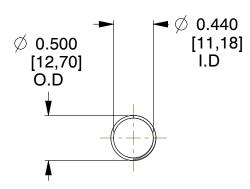

## **NOTES:**

1. Material: Stainless Steel

2. Finish: Glod Irridite

3. Ends: Closed and Ground

4. Total Coils: 10.000

Sugg. Max. Deflection: 1.200 (in)
 Sugg. Max. Load: 2.300 (lbs)

7. All Drawing Dimensions are in Inches [mm]