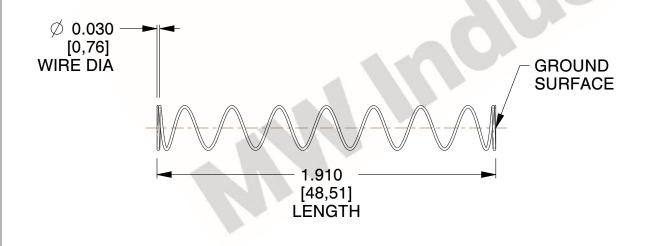

## **NOTES:**

1. Material: Stainless Steel

2. Finish: Glod Irridite

3. Ends: Closed and Ground

4. Total Coils: 10.000

Sugg. Max. Deflection: 1.200 (in)
 Sugg. Max. Load: 2.300 (lbs)

7. All Drawing Dimensions are in Inches [mm]