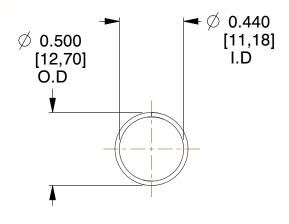

## **NOTES:**

Material : Hard Drawn
 Finish : Glod Irridite

3. Ends: Closed

4. Total Coils: 10.000

Sugg. Max. Deflection: 1.400 (in)
 Sugg. Max. Load: 2.300 (lbs)

7. All Drawing Dimensions are in Inches [mm]