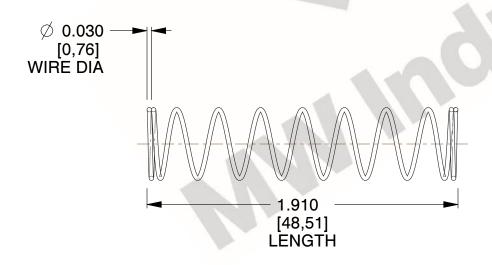

## **NOTES:**

Material : Hard Drawn
 Finish : Glod Irridite

3. Ends: Closed

4. Total Coils: 10.000

Sugg. Max. Deflection: 1.400 (in)
 Sugg. Max. Load: 2.300 (lbs)

7. All Drawing Dimensions are in Inches [mm]