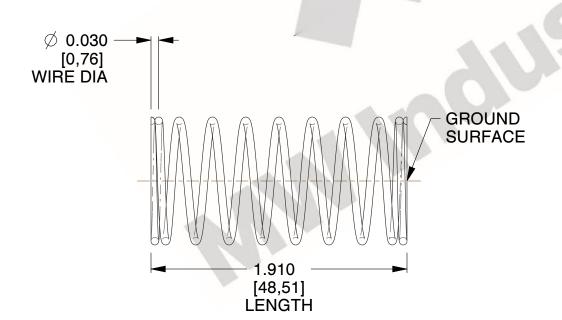

## **NOTES:**

1. Material : Music Wire 2. Finish : Glod Irridite

3. Ends: Closed and Ground

4. Total Coils: 10.000

Sugg. Max. Deflection: 0.780 (in)
 Sugg. Max. Load: 2.300 (lbs)

7. All Drawing Dimensions are in Inches [mm]