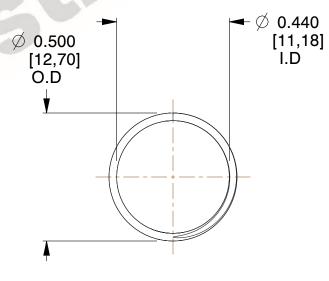

## **NOTES:**

1. Material : Music Wire 2. Finish : Glod Irridite

3. Ends: Closed and Ground

4. Total Coils: 10.000

Sugg. Max. Deflection: 0.780 (in)
 Sugg. Max. Load: 2.300 (lbs)

7. All Drawing Dimensions are in Inches [mm]