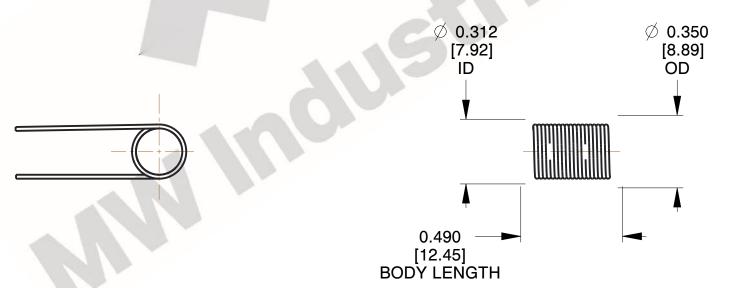

1. Material: Music Wire

2. Finish: Zinc - Z

3. Sugg. Max. Deflection: 1891.000 Deg 4. Sugg. Max. Torque: 0.150 (in-lbs)

5. Total Coils: 13.250

6. Sugg. Mandrel Diameter: 0.240 (in)

7. All Drawing Dimensions are in Inches [mm]

SCALE

2.160

COMPONENT

TO-1114

**TORSION SPRINGS** 

UNIT INCH [mm]

**TORSION SPRINGS** 

SHEET 1 of 1