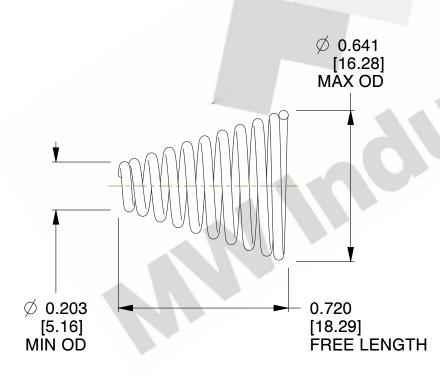

## **NOTES:**

1. Material : Stainless Steel 2. Total Coils : 10.000

3. Solid Height : 0.450 (in)

4. Finish: ZINC 5. Ends: Closed

6. All Drawing Dimensions are in Inches [mm]

**COMPONENT** 

This file and any associated information and specifications are provided for reference and evaluation purposes only, and is subject to change without notice. MW Industries makes no representations, warranties or guarantees as to the appropriateness, accuracy, completeness, or suitability for any purpose, of the file, information or specifications. You are solely responsible for the use of the file, information or specifications.

SCALE

2.460

**TA-2204CS** 

TAPERED SPRINGS

UNIT
INCH [mm]

SHEET

**TAPERED SPRINGS** 

1 of 1