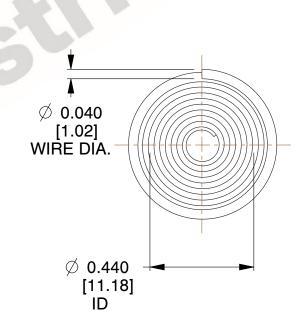

## **NOTES:**

1. Material : Stainless Steel 2. Total Coils : 10.000

3. Solid Height : 0.450 (in)

4. Finish: ZINC 5. Ends: Closed

6. All Drawing Dimensions are in Inches [mm]

**COMPONENT** 

This file and any associated information and specifications are provided for reference and evaluation purposes only, and is subject to change without notice. MW Industries makes no representations, warranties or guarantees as to the appropriateness, accuracy, completeness, or suitability for any purpose, of the file, information or specifications. You are solely responsible for the use of the file, information or specifications.

SCALE

2.460

**TA-2204CS** 

TAPERED SPRINGS

UNIT
INCH [mm]

SHEET

**TAPERED SPRINGS** 

1 of 1