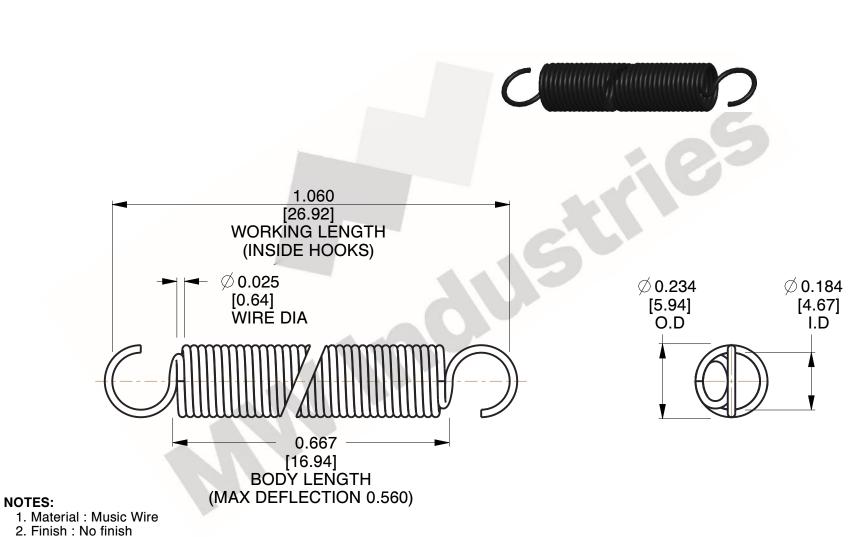

3. Sugg Max. Load: 3.300 (lbs)

4. Deflection: 0.560 (in)

5. All Drawing Dimensions are in Inches [mm]

6. Coil Co

This file and any associated information and specifications are provided for reference and evaluation purposes only, and is subject to change without notice. MW Industries makes no representations, warranties or guarantees as to the appropriateness, accuracy, completeness, or suitability for any purpose, of the file, information or specifications. You are solely responsible for the use of the file, information or specifications.