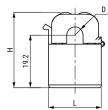

## C/CT-0306

Aliases (USEX0306000000)

 $\mbox{KEMET, C/CT-0306, Current, Round - Snap-on, AC, High Performance, Compact, Slim, Flame Retardant } \\$ 

Click here for the 3D model.

| Dimensions |               |
|------------|---------------|
| D          | 6mm           |
| L          | 28.8mm        |
| Н          | 28.3mm        |
| Т          | 19.4mm        |
| LL         | 140mm +/-10mm |