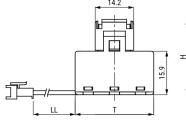

## C/CT-0306

Aliases (USEX0306000000)

 $\mbox{KEMET, C/CT-0306, Current, Round - Snap-on, AC, High Performance, Compact, Slim, Flame Retardant } \\$ 

Click here for the 3D model.

| Dimensions |               |
|------------|---------------|
| D          | 6mm           |
| L          | 28.8mm        |
| Н          | 28.3mm        |
| Т          | 19.4mm        |
| LL         | 140mm +/-10mm |