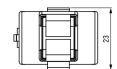

## C/CT-0306

Aliases (USEX0306000000)

 $\mbox{KEMET, C/CT-0306, Current, Round - Snap-on, AC, High Performance, Compact, Slim, Flame Retardant } \\$ 

Click here for the 3D model.

| Dimensions |               |
|------------|---------------|
| D          | 6mm           |
| L          | 28.8mm        |
| Н          | 28.3mm        |
| Т          | 19.4mm        |
| LL         | 140mm +/-10mm |