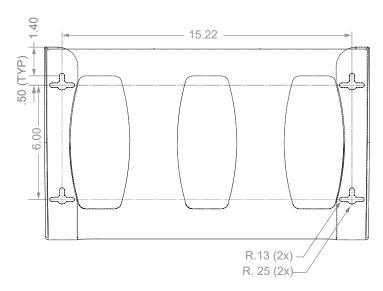

#### **Package Specifications:**

- Package Quantity: 6 per case
- 21"L x 14"W x 10"H (53.3 cm x 35.6 cm x 25.4 cm)
- 10.0 lbs (4.5 kg) approximated

Product Specifications (overall external dimensions):

- 17.08"W x 10.11"H x 4.22"D (43.4 cm x 25.7 cm x 10.7 cm)
- 1.40 lbs (0.6 kg) approximated

Mounting Specifications:

BOWMAN Dispensers