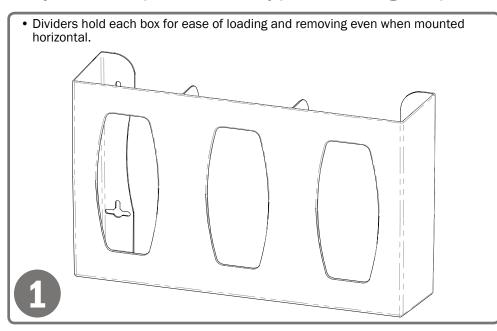

## Installation

Always mount dispensers securely prior to loading with product.

 Mount securely to a wall with screws approved and supplied by building maintenance.

maintenance.

### Parts included:

• Dispenser