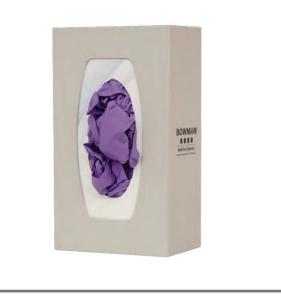

### **Companion Products (each sold separately):**

• GL100-0212: Glove Box Dispenser - Single (shown below)