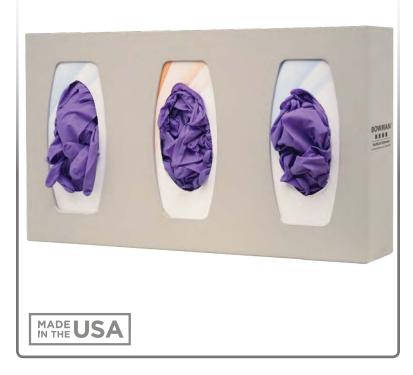

# **GL300–0212** Glove Box Dispenser – Triple

### **Product Description:**

- Glove Box Dispenser Triple
- Holds three boxes of gloves
- Three-way keyholes for vertical or horizontal wall mounting
- Quartz Beige ABS Plastic

### Dispenses:

- Box(es) no larger than 5.51"W x 11.00"H x 3.74"D (14.0 cm x 25.4 cm x 9.5 cm)
- Box(es) no smaller than 3.75"W x 8.00"H x 2.80"D (14.0 cm x 25.4 cm x 9.5 cm)