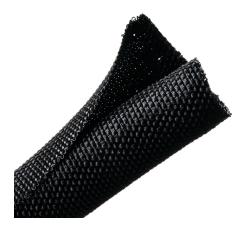

## **Specification Sheet**

Part Number: 170-03183

A unique weave pattern provides increased coverage and greater resistance to abrasion, dust and debris.

Overlapping design enhances flexibility, allowing it to shift and bend without exposing wire and cables.

Braided Sleeving, Split Wrap Woven, 5/8 Dia, PET, Black, 250 ft/bulk reel

Article Number 170-03183

Type BSSWV580B

Color Black (BK)

Quantity Per reel

| Product Description            | Split Wrap Woven Sleeving is a self-closing sleeving manufactured from a unique blend of monofilament and multifilament polyester fibers that resemble a tightly woven material. The wrap around design provides increased flexibility, better coverage and greater resistance from abrasion for wires, cables and assemblies. Can also be used to reduce noise in applications that involve movement, while protecting sensitive electronics and communication systems from dust and debris. |
|--------------------------------|-----------------------------------------------------------------------------------------------------------------------------------------------------------------------------------------------------------------------------------------------------------------------------------------------------------------------------------------------------------------------------------------------------------------------------------------------------------------------------------------------|
| Short Description              | Braided Sleeving, Split Wrap Woven, 5/8 Dia, PET, Black, 250 ft/bulk reel                                                                                                                                                                                                                                                                                                                                                                                                                     |
| Global Part Name               | BSSWV580B-PET-BK                                                                                                                                                                                                                                                                                                                                                                                                                                                                              |
|                                |                                                                                                                                                                                                                                                                                                                                                                                                                                                                                               |
| Length L (Imperial)            | 250.0                                                                                                                                                                                                                                                                                                                                                                                                                                                                                         |
| Length L (Metric)              | 76.2                                                                                                                                                                                                                                                                                                                                                                                                                                                                                          |
| Bundle Diameter Min (Imperial) | 0.1                                                                                                                                                                                                                                                                                                                                                                                                                                                                                           |
| Bundle Diameter Min (Metric)   | 2.54                                                                                                                                                                                                                                                                                                                                                                                                                                                                                          |
| Bundle Diameter Max (Imperial) | 0.63                                                                                                                                                                                                                                                                                                                                                                                                                                                                                          |
| Bundle Diameter Max (Metric)   | 15.8                                                                                                                                                                                                                                                                                                                                                                                                                                                                                          |
| Diameter D (Imperial)          | 0.63                                                                                                                                                                                                                                                                                                                                                                                                                                                                                          |
| Diameter D (Metric)            | 16.0                                                                                                                                                                                                                                                                                                                                                                                                                                                                                          |
| Nominal Diameter (Imperial)    | 0.63                                                                                                                                                                                                                                                                                                                                                                                                                                                                                          |
| Nominal Diameter (Metric)      | 15.8                                                                                                                                                                                                                                                                                                                                                                                                                                                                                          |