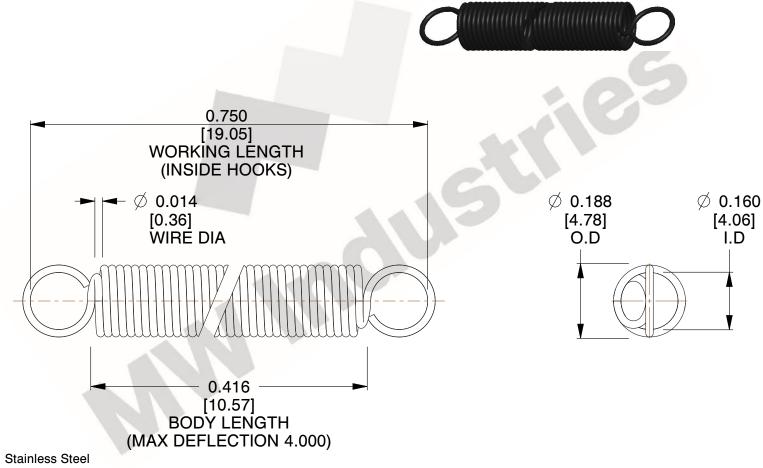

NOTES:

1. Material: Stainless Steel

2. Finish:

3. Sugg Max. Load: 0.550 (lbs) 4. Sugg Max. Deflection: 4.000 (in)

5. All Drawing Dimensions are in Inches [mm]

6. Coil

This file and any associated information and specifications are provided for reference and evaluation purposes only, and is subject to change without notice. MW Industries makes no representations, warranties or guarantees as to the appropriateness, accuracy, completeness, or suitability for any purpose, of the file, information or specifications. You are solely responsible for the use of the file, information or specifications.

3.000

SCALE

COMPONENT **SPRINGS** UNIT **ZZ3-11** INCH [mm] SHEET **EXTENSION SPRINGS** 1 of 1