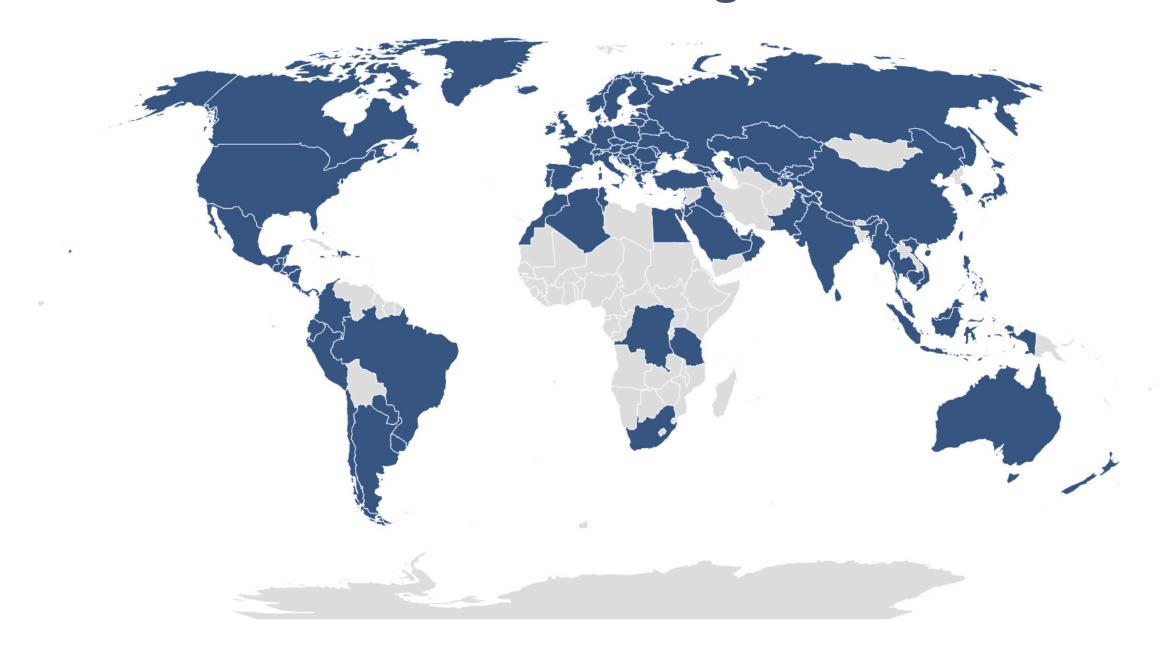

# OneSimCard IoT Starter Kit



## Includes

- 5 Triple Cut (2FF/3FF/4FF) SIM cards
- 2G, 3G & 4G capable (including Cat M/M1 support)
- \$10 initial shared balance
- Coverage in 130+ countries
- Web Account Management
- Dedicated Support

# Global Coverage



(TCNS SIM type as of 9/2020)

## **Pooled Account Portal Details**

#### **General Management**

- Activate SIM Cards
- Set SIM card Data Connection options and limits
- Suspend/Un-Suspend any SIM card
- Assign administrators to specific groups of SIM cards
- Assign various user rights to accounts administrators.
- Assign "nicknames" to SIM cards for easier management
- Send/Receive SMS directly from portal at reduced cost
- Basic Troubleshooting including Geo-Location, SIM network reconnect, and Active Session information
- Lock SIMs to a particular IMEI

#### **Dashboard View**

- Quick overview of your account
- Overall account health status report of services
- 3 Month data usage graph
- Top 10 SIMs by data or SMS consumption
- Meter indicating amount of data remaining in the pool
-