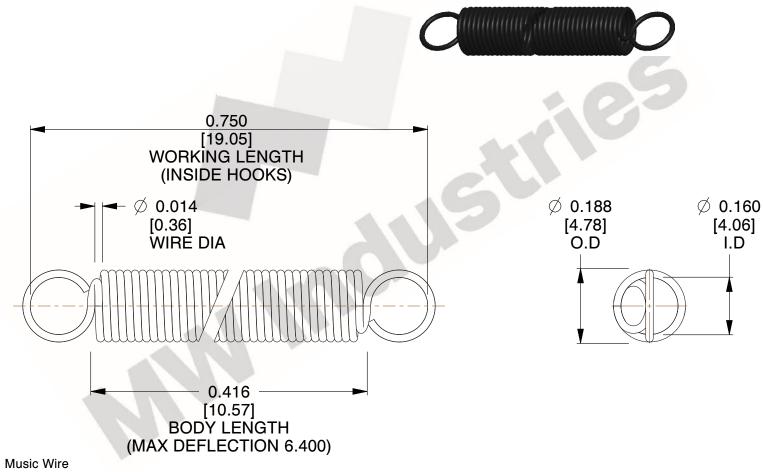

NOTES:

1. Material: Music Wire

2. Finish:

3. Sugg Max. Load: 0.550 (lbs) 4. Sugg Max. Deflection: 6.400 (in)

5. All Drawing Dimensions are in Inches [mm]

6. Coil Count

are provided for reference and evaluation purposes only, and is subject to change without notice. MW Industries makes no representations, warranties or guarantees as to the appropriateness, accuracy, completeness, or suitability for any purpose, of the file, information or specifications. You are solely responsible for the use of the file, information or specifications.

3.000

SCALE

COMPONENT **SPRINGS** UNIT **ZZ3-11** INCH [mm] SHEET **EXTENSION SPRINGS** 1 of 1