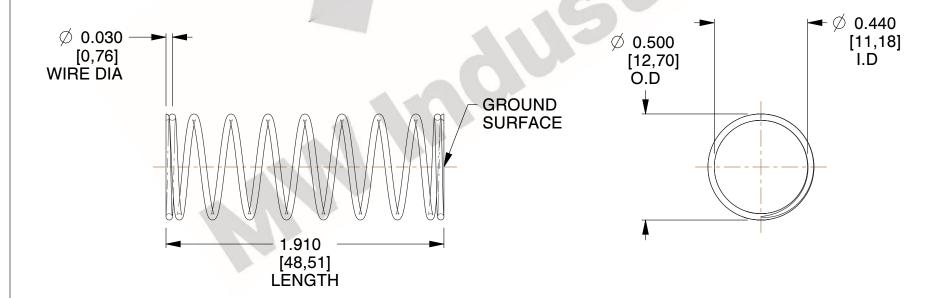

## **NOTES:**

1. Material : Spring Steel 2. Finish : Glod Irridite

3. Ends: Closed and Ground

4. Total Coils: 10.000

5. Sugg. Max. Deflection: 0.350 (in)6. Sugg. Max. Load: 2.300 (lbs)

7. All Drawing Dimensions are in Inches [mm]

2.210

SCALE

11772

COMPONENT

COMPRESSION SPRINGS

UNIT
INCH [mm]
SHEET

1 of 1

**SPRINGS**