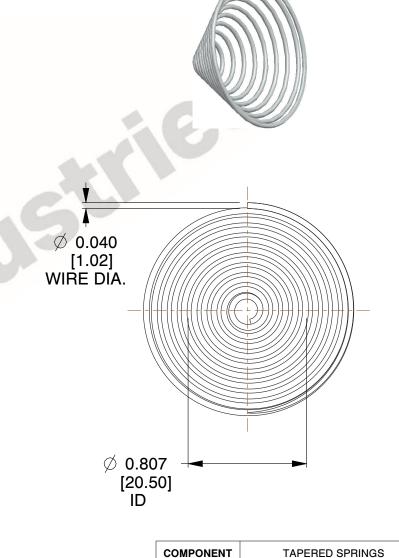

## **NOTES:**

Material : Stainless Steel
 Total Coils : 10.300
 Solid Height : 0.450 (in)

4. Finish: ZINC

5. Ends: Closed & Ground

6. All Drawing Dimensions are in Inches [mm]

This file and any associated information and specifications are provided for reference and evaluation purposes only, and is subject to change without notice. MW Industries makes no representations, warranties or guarantees as to the appropriateness, accuracy, completeness, or suitability for any purpose, of the file, information or specifications. You are solely responsible for the use of the file, information or specifications.

SCALE

1.530

**TA-2204CS** 

**TAPERED SPRINGS** 

UNIT
INCH [mm]

SHEET 1 of 1

www.mwcomponents.com

800.237.5225