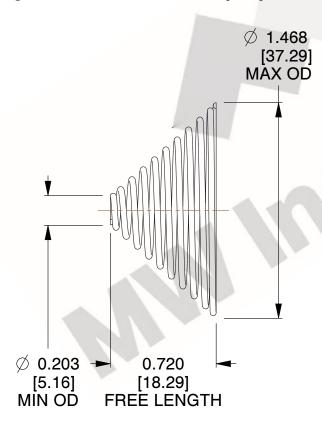

## **NOTES:**

Material : Stainless Steel
 Total Coils : 10.300
 Solid Height : 0.450 (in)

4. Finish: ZINC

5. Ends: Closed & Ground

6. All Drawing Dimensions are in Inches [mm]

This file and any associated information and specifications are provided for reference and evaluation purposes only, and is subject to change without notice. MW Industries makes no representations, warranties or guarantees as to the appropriateness, accuracy, completeness, or suitability for any purpose, of the file, information or specifications. You are solely responsible for the use of the file, information or specifications.

SCALE

1.530

**TA-2204CS** 

**TAPERED SPRINGS** 

UNIT
INCH [mm]

SHEET 1 of 1

www.mwcomponents.com

800.237.5225