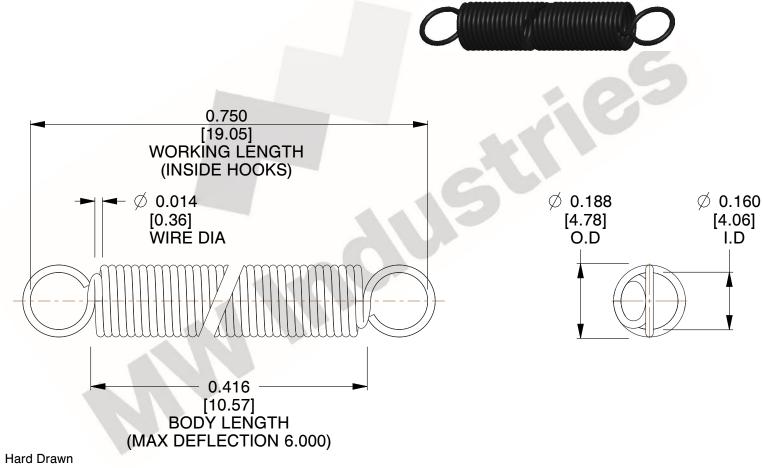

NOTES:

1. Material: Hard Drawn

2. Finish:

3. Sugg Max. Load: 0.550 (lbs) 4. Sugg Max. Deflection: 6.000 (in)

5. All Drawing Dimensions are in Inches [mm]

6. Coil Count, Bo

makes no representations, warranties or guarantees as to the appropriateness, accuracy, completeness, or suitability for any purpose, of the file, information or specifications. You are solely responsible for the use of the file,

SCALE

COMPONENT **SPRINGS** UNIT **ZZ3-11** INCH [mm] SHEET **EXTENSION SPRINGS** 1 of 1

3.000

www.mwcomponents.com 800.237.5225