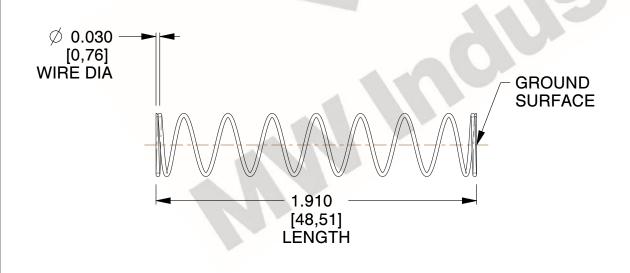

## **NOTES:**

1. Material : Music Wire 2. Finish : Glod Irridite

3. Ends: Closed and Ground

4. Total Coils: 10.000

Sugg. Max. Deflection: 1.700 (in)
 Sugg. Max. Load: 2.300 (lbs)

7. All Drawing Dimensions are in Inches [mm]