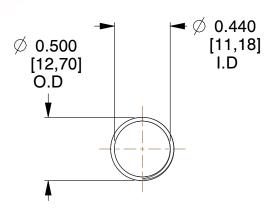

## **NOTES:**

1. Material : Music Wire 2. Finish : Glod Irridite

3. Ends: Closed and Ground

4. Total Coils: 10.000

Sugg. Max. Deflection: 1.700 (in)
 Sugg. Max. Load: 2.300 (lbs)

7. All Drawing Dimensions are in Inches [mm]