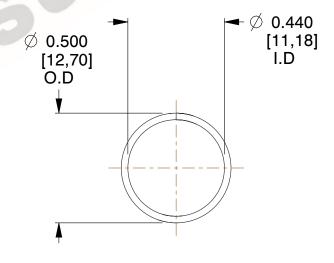

## **NOTES:**

Material : Hard Drawn
Finish : Glod Irridite

3. Ends: Closed

4. Total Coils: 10.000

5. Sugg. Max. Deflection: 0.400 (in)6. Sugg. Max. Load: 2.300 (lbs)

7. All Drawing Dimensions are in Inches [mm]

SCALE

2.286

| COMPONENT           | SPRINGS |           |
|---------------------|---------|-----------|
| 11772               |         | UNIT      |
|                     |         | INCH [mm] |
| COMPRESSION SPRINGS | SHEET   |           |
|                     |         | 1 of 1    |