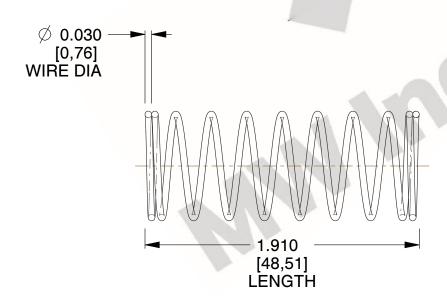

## **NOTES:**

Material : Hard Drawn
Finish : Glod Irridite

3. Ends: Closed

4. Total Coils: 10.000

5. Sugg. Max. Deflection: 0.400 (in)6. Sugg. Max. Load: 2.300 (lbs)

7. All Drawing Dimensions are in Inches [mm]

SCALE

2.286

| COMPONENT           | SPRINGS |           |
|---------------------|---------|-----------|
| 11772               |         | UNIT      |
|                     |         | INCH [mm] |
| COMPRESSION SPRINGS | SHEET   |           |
|                     |         | 1 of 1    |